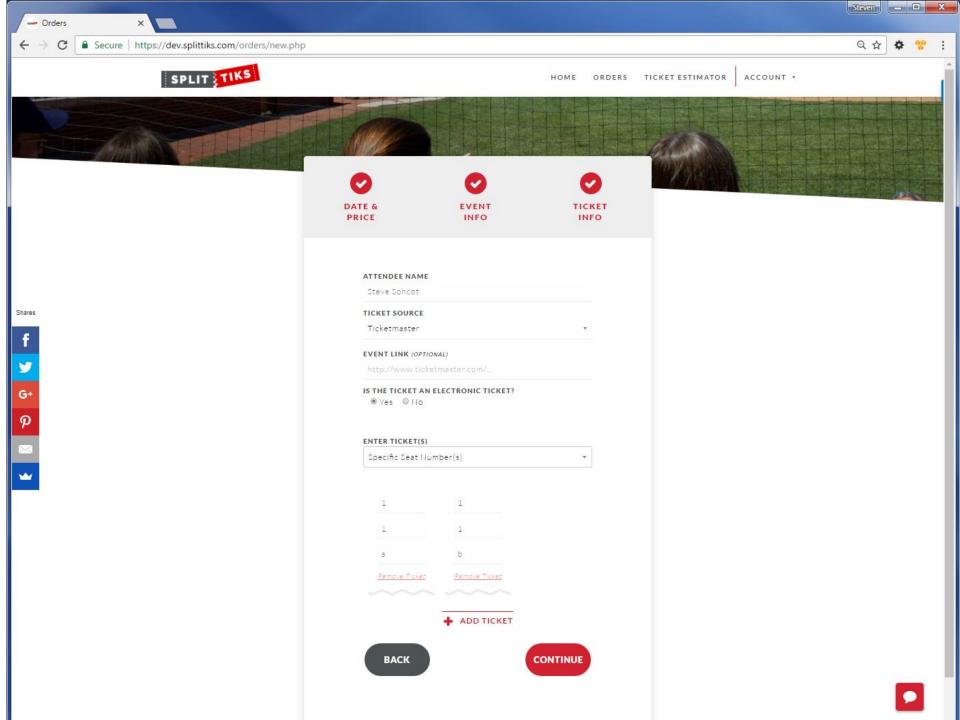

## What is SplitTiks?

Reserve sports, concert, or other event tickets with a small deposit and pay off the rest in a flexible payment plan before your event date.