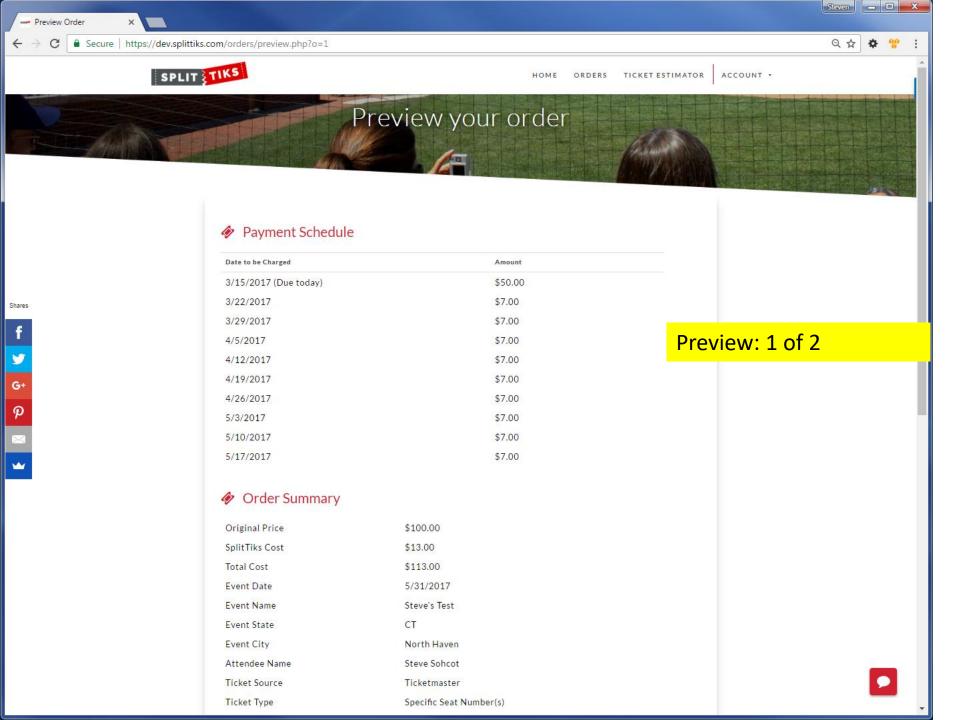

#### **Payment Options**

EVENT DATE: TO: 12/31/2018

TOTAL PRICE: \$500

| Due today \$165.0 11/3/2018 \$57.1 11/10/2018 \$57.1 11/17/2018 \$57.1 11/24/2018 \$57.1 12/1/2018 \$57.1              | 14<br>14<br>14 |
|------------------------------------------------------------------------------------------------------------------------|----------------|
| 11/10/2018       \$57.1         11/17/2018       \$57.1         11/24/2018       \$57.1         12/1/2018       \$57.1 | 14<br>14       |
| 11/17/2018       \$57.1         11/24/2018       \$57.1         12/1/2018       \$57.1                                 | 14             |
| 11/24/2018 \$57.1<br>12/1/2018 \$57.1                                                                                  |                |
| 12/1/2018 \$57.1                                                                                                       | 1 /            |
|                                                                                                                        | 14             |
| 12/8/2018 \$57.1                                                                                                       | 14             |
|                                                                                                                        | 14             |
| 12/15/2018 \$57.1                                                                                                      | 14             |
| Payment Schedule                                                                                                       |                |
| Weekly                                                                                                                 | *              |