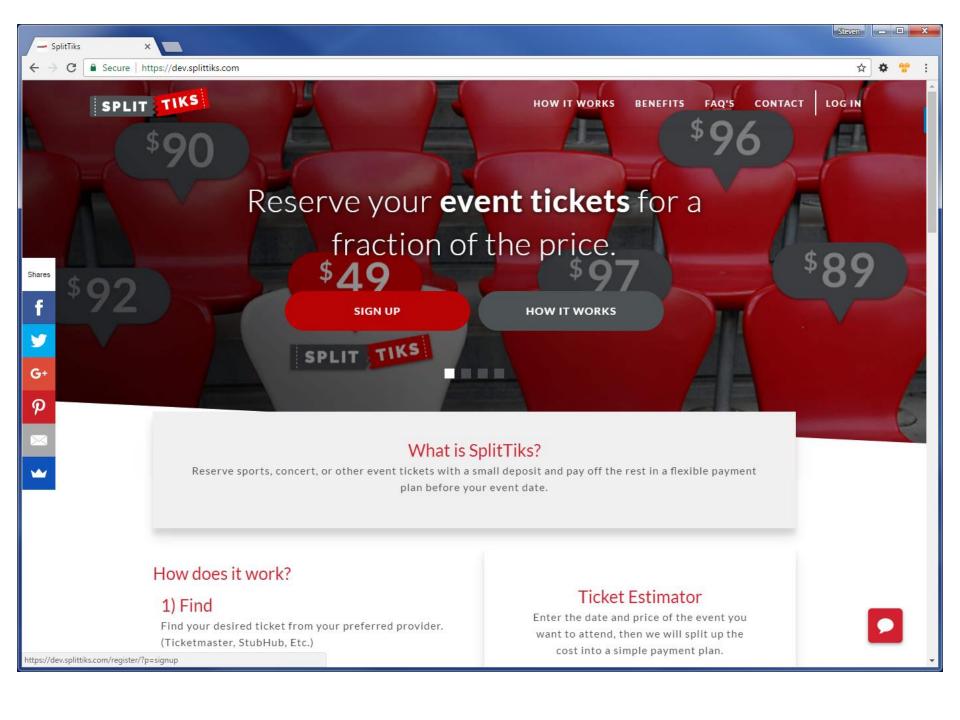

## What is SplitTiks?

Reserve sports, concert, or other event tickets with a small deposit and pay off the rest in a flexible payment plan before your event date.