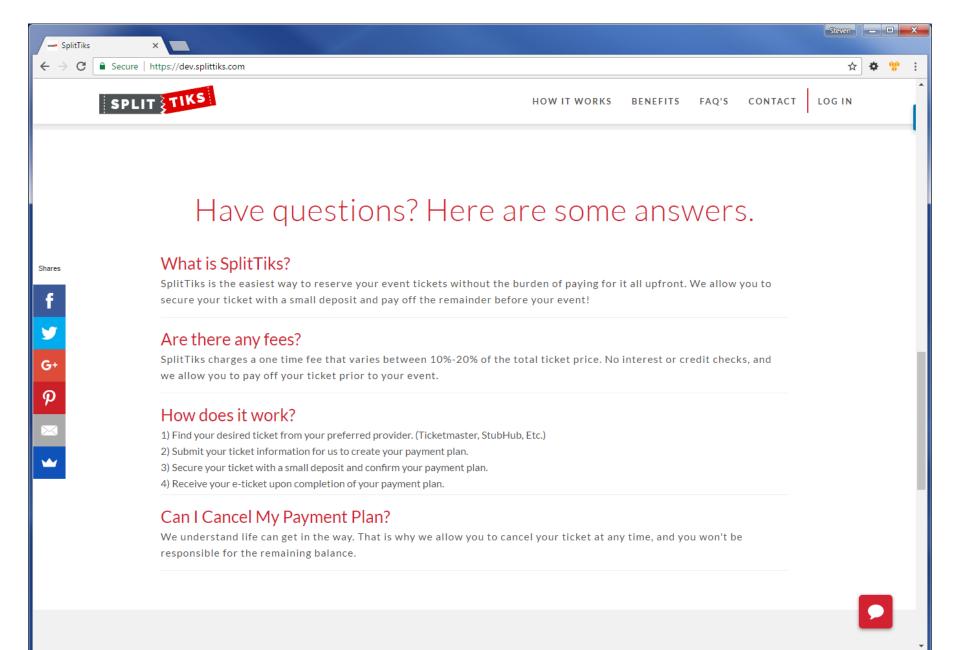

# SplitTiks.com



3/15/2017

























# Partnership Checkout

Integrating with other ticket vendors

#### How does it work?

If you have an API that we can determine the event info (price, date, etc.), pass in a Transaction ID to us in your checkout process and we can take care of the rest!

## Simple implementation

Place our code where you want the button to appear, and put your values in the "data-" attributes:

### See it in action!



ON THE RUN II: BEYONCE & JAY-Z

Monday, December 31, 2018 at 7:30pm
Levi's Stadium in Santa Clara CA, USA
Section: Section 141 Row: 26

QUANTITY: 2 x \$200.00: \$400.00

SERVICE FEE: 2 x \$50.00: \$100.00

Checkout with FRUT FIXE

As low as \$100.00/mo

## What is SplitTiks?

Reserve sports, concert, or other event tickets with a small deposit and pay off the rest in a flex