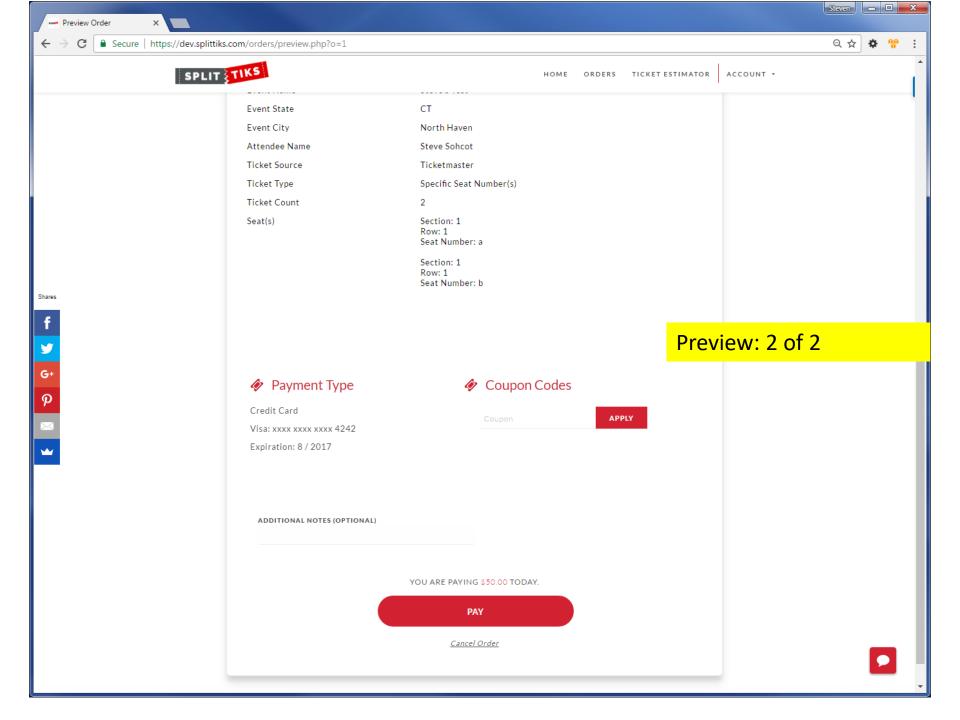

#### **Payment Options**

EVENT DATE: TO: 12/31/2018

TOTAL PRICE: \$500

| Due today \$165.0 11/3/2018 \$57.1 11/10/2018 \$57.1 11/17/2018 \$57.1 11/24/2018 \$57.1 12/1/2018 \$57.1              | 14<br>14<br>14 |
|------------------------------------------------------------------------------------------------------------------------|----------------|
| 11/10/2018       \$57.1         11/17/2018       \$57.1         11/24/2018       \$57.1         12/1/2018       \$57.1 | 14<br>14       |
| 11/17/2018       \$57.1         11/24/2018       \$57.1         12/1/2018       \$57.1                                 | 14             |
| 11/24/2018 \$57.1<br>12/1/2018 \$57.1                                                                                  |                |
| 12/1/2018 \$57.1                                                                                                       | 1 /            |
|                                                                                                                        | 14             |
| 12/8/2018 \$57.1                                                                                                       | 14             |
|                                                                                                                        | 14             |
| 12/15/2018 \$57.1                                                                                                      | 14             |
| Payment Schedule                                                                                                       |                |
| Weekly                                                                                                                 | *              |