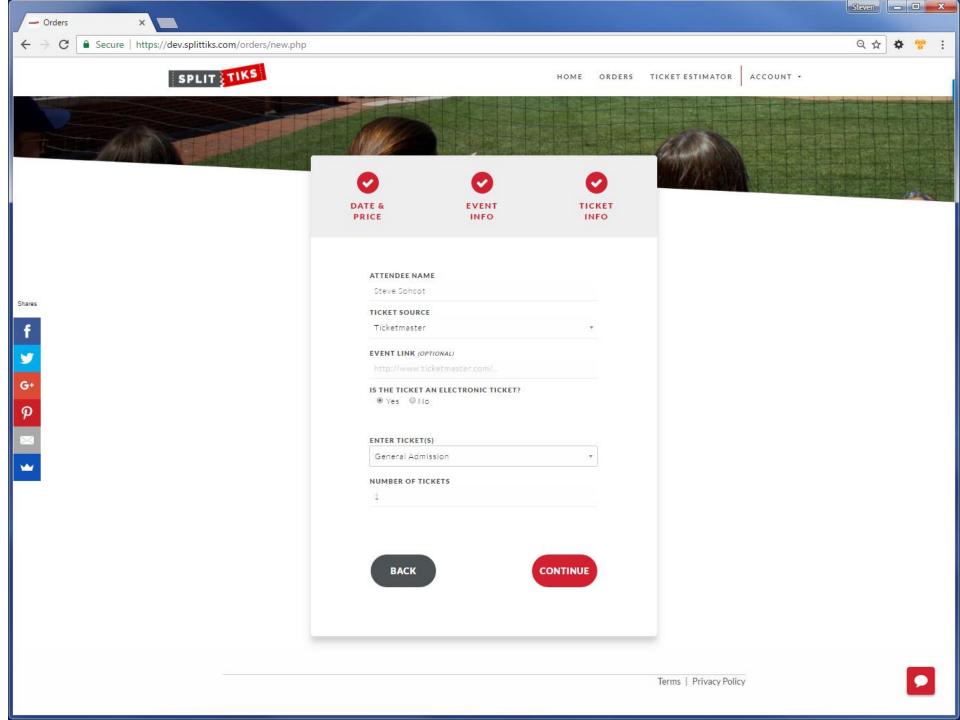

## What is SplitTiks?

Reserve sports, concert, or other event tickets with a small deposit and pay off the rest in a flexible payment plan before your event date.