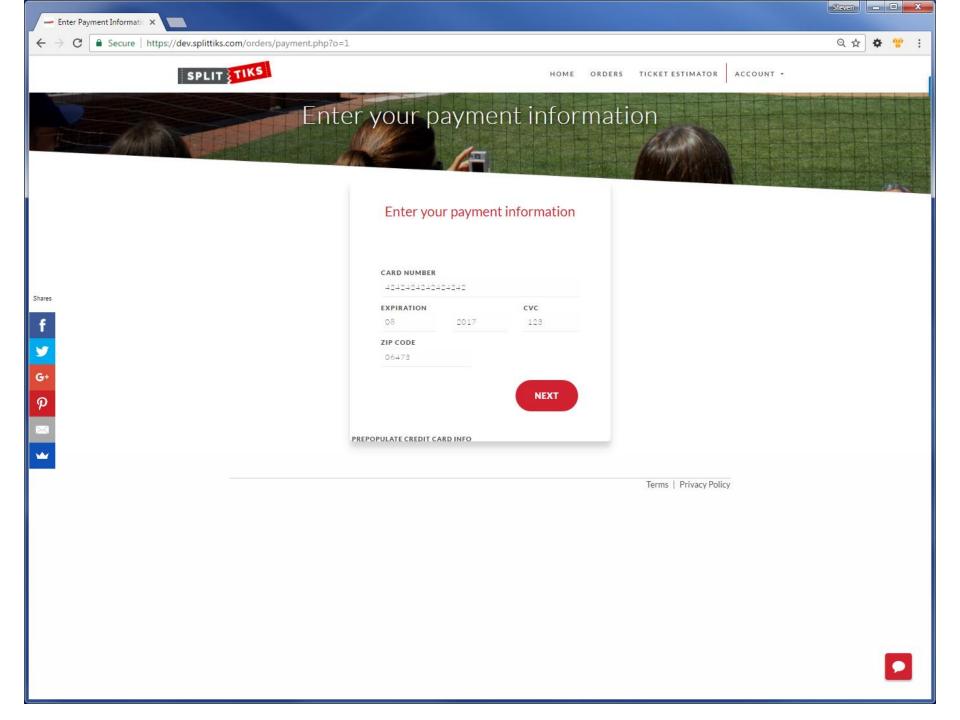

## What is SplitTiks?

Reserve sports, concert, or other event tickets with a small deposit and pay off the rest in a flexible payment plan before your event date.