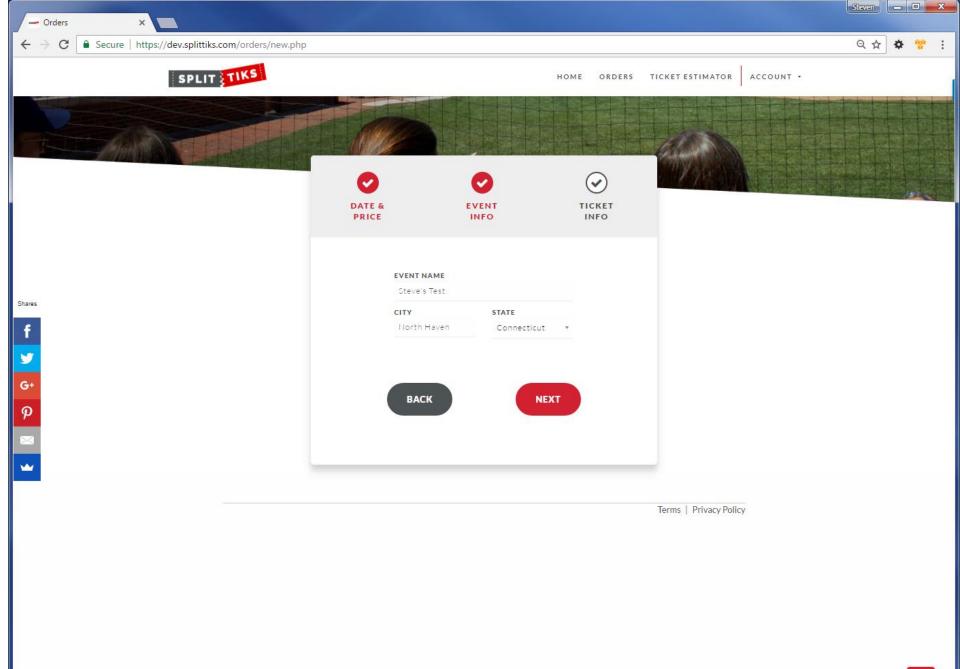

## What is SplitTiks?

Reserve sports, concert, or other event tickets with a small deposit and pay off the rest in a flexible payment plan before your event date.