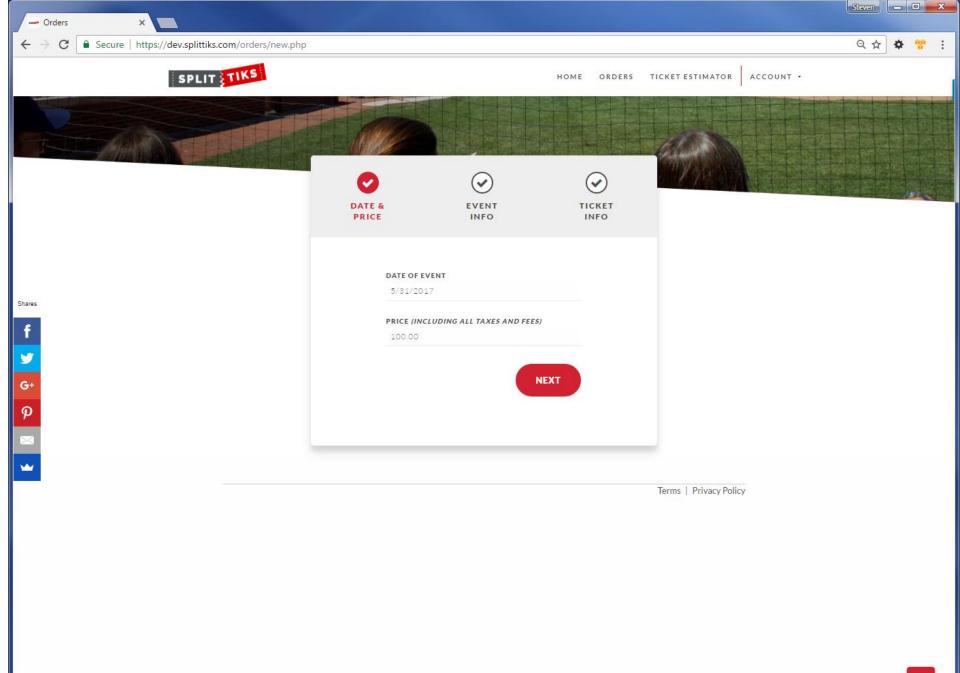

## What is SplitTiks?

Reserve sports, concert, or other event tickets with a small deposit and pay off the rest in a flexible payment plan before your event date.