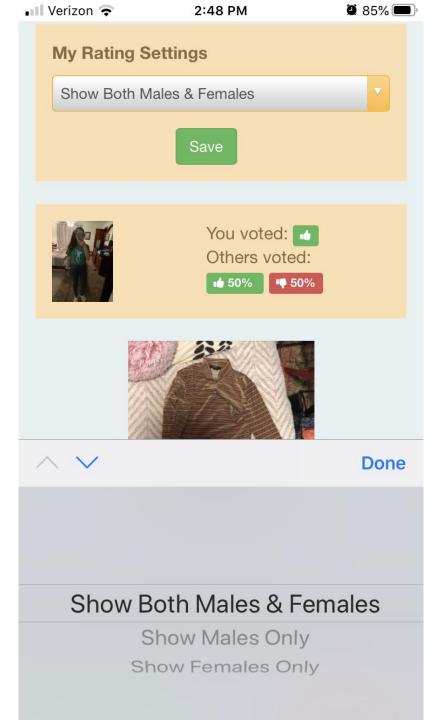

the site.

3. Share

Share it with our community and wait to see what they think

4. Browse

Vote and/or comment on other members' selfies

Right after you vote, you'll be able to see how the rest of the fashion community voted!

Since we do not request very much information from you, you can choose to stay as public or anonymous as you'd like! Remember to keep your comments positive; we want to inspire and help others! We reserve the right to block any members that provide derogatory feedback.

## Spiffy or Iffy

**2** 86%

Share your outfit and receive feedback from our fashion community!

Sign Up / Sign In

Continue as Guest

Sign Up not required, But needed to post pictures or leave comments



After you rate, you can see

how others rated the same

outfit

## Review photos you rated



"Settings" allow you to see males and/or females