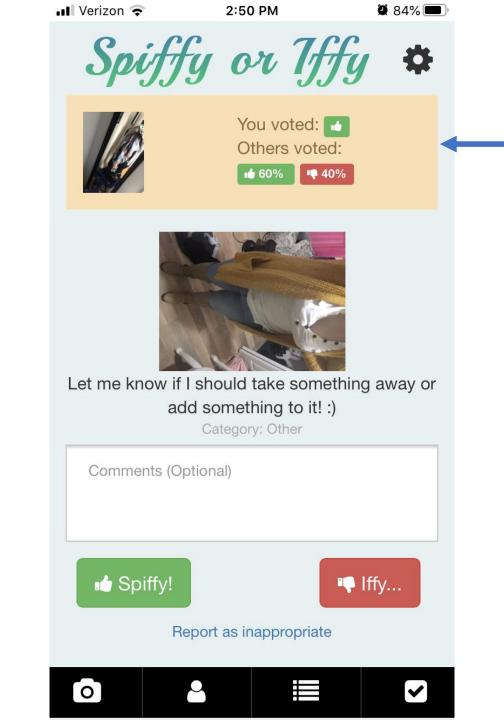

3. Share

Share it with our community and wait to see what they think

4. Browse

Vote and/or comment on other members' selfies

Right after you vote, you'll be able to see how the rest of the fashion community voted!

## Spiffy or Iffy

**2** 86%

Share your outfit and receive feedback from our fashion community!

Sign Up / Sign In

Continue as Guest

Sign Up not required, But needed to post pictures or leave comments

After you rate, you can see

how others rated the same

outfit