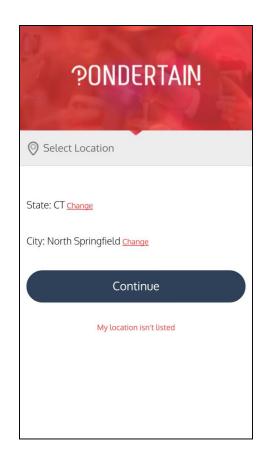

# Mobile App

Select Location

3<sup>rd</sup> screen is confirmation OR additional drill-down "by area"