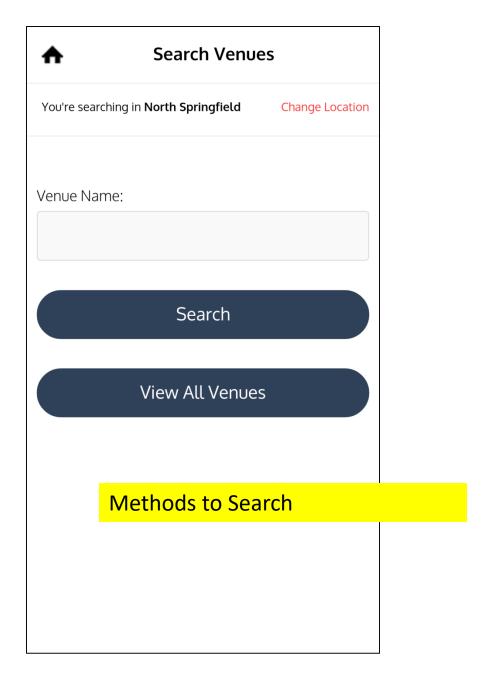

# **?ONDERTAIN** North Springfield Change Today (Thu Nov 26) **Upcoming Events** Search By Category Search By Venue