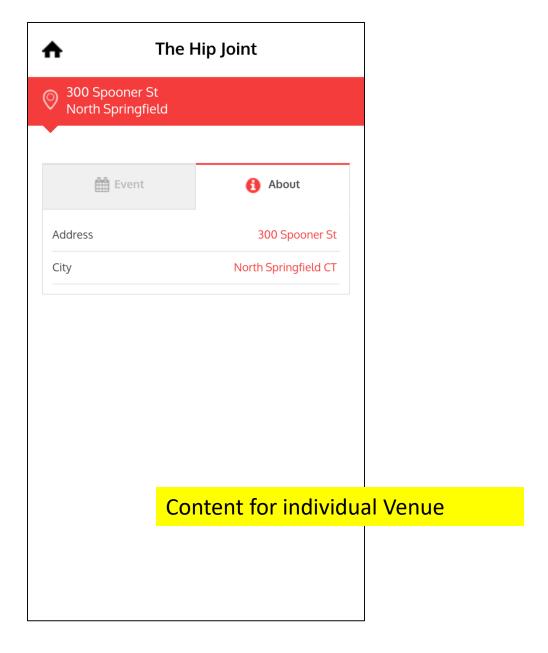

om

## **Homepage for Venue Owners**

#### We are available in these locations

- New Haven, CT Coming Soon
- New York, NY Coming Soon
- Hoboken, NJ Coming Soon

| Notify me when you're in my area |
|----------------------------------|
| Email                            |
|                                  |
| City                             |
|                                  |
| State                            |
| AK ▼                             |
| Nightlife Provider               |
| NOTIFY ME                        |

# Mobile App







Select Location

3<sup>rd</sup> screen is confirmation OR additional drill-down "by area"

# **?ONDERTAIN** North Springfield Change Today (Thu Nov 26) **Upcoming Events** Search By Category Search By Venue

#### **Mobile Home Screen**













# **Admin Section**

# Login

# PONDERTAIN. Login

| Login    |       |
|----------|-------|
| Email    |       |
| Password |       |
|          | Login |

# List of Representatives

|                          | 901                                                     | NDERTA     | lVi   |  |  | Admin        | Venues | Help | Logout |        |
|--------------------------|---------------------------------------------------------|------------|-------|--|--|--------------|--------|------|--------|--------|
|                          |                                                         |            |       |  |  |              |        |      |        |        |
| Representatives New Use  | r    Venue Own                                          | ers        |       |  |  |