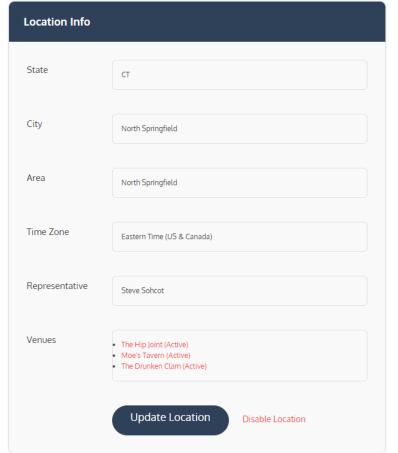

|  |  | Stamford, CT | •      |      |        | Active |
| Krauchick, Ryan          |                                                         | Representa | ntive |  |  | Hoboken, NJ  |        |      |        | Active |
| Miller, Randy            |                                                         | Representa | itive |  |  | North End    |        |      |        | Active |
| Sohcot, Steve            |                                                         | Representa | ntive |  |  | North Spring | field  |      |        | Active |
| Tran, Peter              |                                                         | Representa | ntive |  |  | Worcester, N | 1A     |      |        | Active |

## **Admin creates Representatives**



#### Admin defines locations

#### Locations







## Representatives create Venue Owners

- Venue Owners may own one or more than one venue

| Add User         |             |
|------------------|-------------|
| First Name       |             |
| Last Name        |             |
| Venue Name       |             |
| Location         | •           |
| Email            |             |
| Password         |             |
| Confirm Password |             |
|                  | Create User |

| Add Venue           |                                   |  |
|---------------------|-----------------------------------|--|
| Are you sure you do | n't want to Add Venue AND a User? |  |
| Venue               |                                   |  |
| Location            | •                                 |  |
| User                | •