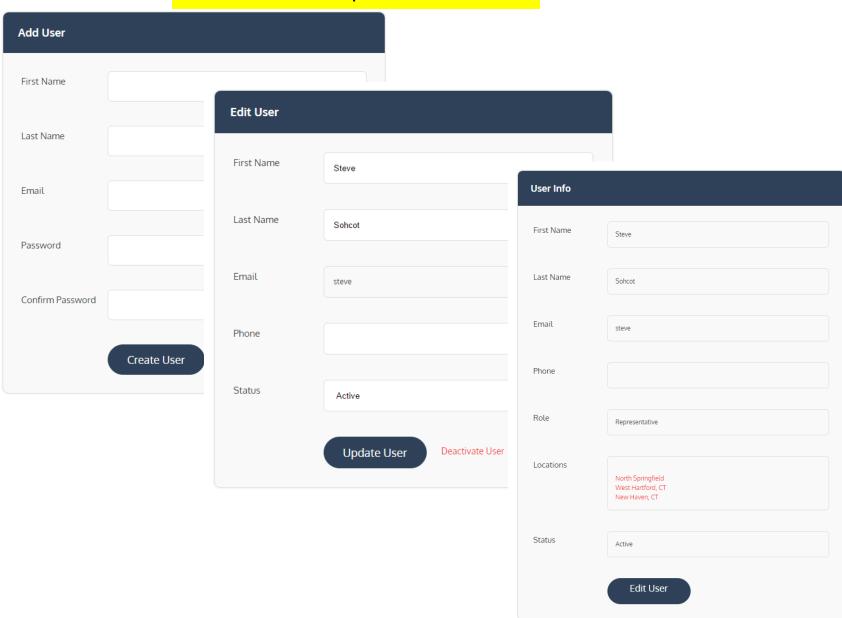

## Representatives create Venue Owners

- Venue Owners may own one or more than one venue

| Add User         |             |
|------------------|-------------|
| First Name       |             |
| Last Name        |             |
| Venue Name       |             |
| Location         | •           |
| Email            |             |
| Password         |             |
| Confirm Password |             |
|                  | Create User |

| Add Venue           |                                   |  |
|---------------------|-----------------------------------|--|
| Are you sure you do | n't want to Add Venue AND a User? |  |
| Venue               |                                   |  |
| Location            | •                                 |  |
| User                | •                                 |  |
|                     | Create                            |  |