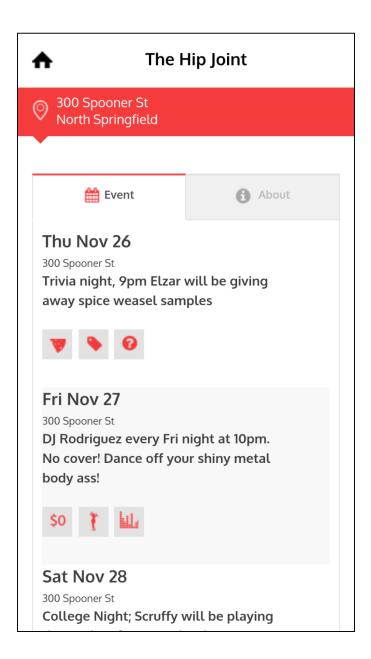

# **?ONDERTAIN** North Springfield Change Today (Thu Nov 26) **Upcoming Events** Search By Category Search By Venue

#### **Mobile Home Screen**