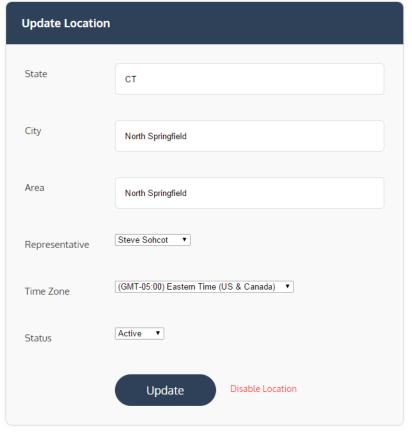

e |  |  | Stamford, CT | •      |      |        | Active |
| Krauchick, Ryan          |                                                         | Representa | ntive |  |  | Hoboken, NJ  |        |      |        | Active |
| Miller, Randy            |                                                         | Representa | itive |  |  | North End    |        |      |        | Active |
| Sohcot, Steve            |                                                         | Representa | ntive |  |  | North Spring | field  |      |        | Active |
| Tran, Peter              |                                                         | Representa | ntive |  |  | Worcester, N | 1A     |      |        | Active |

## **Admin creates Representatives**



#### Admin defines locations

#### Locations







## Representatives create Venue Owners

- Venue Owners may own one or more than one venue

| Add User         |             |
|------------------|-------------|
| First Name       |             |
| Last Name        |             |
| Venue Name       |             |
| Location         | •           |
| Email            |             |
| Password         |             |
| Confirm Password |             |
|                  | Create User |

| Add Venue           |                                   |  |
|---------------------|-----------------------------------|--|
| Are you sure you do | n't want to Add Venue AND a User? |  |
| Venue               |                                   |  |
| Location            | •                                 |  |
| User                | •