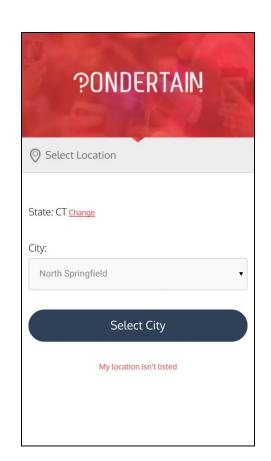

# Mobile App

Select Location

3<sup>rd</sup> screen is confirmation OR additional drill-down "by area"