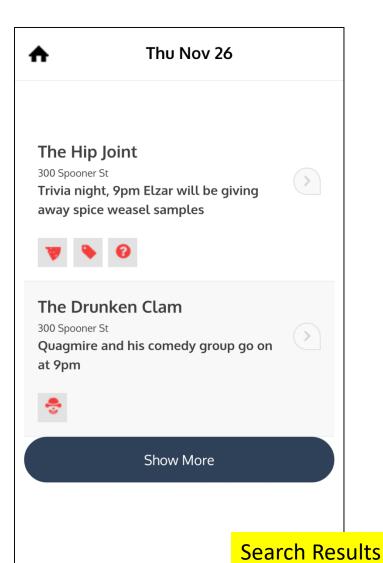

# **?ONDERTAIN** North Springfield Change Today (Thu Nov 26) **Upcoming Events** Search By Category Search By Venue