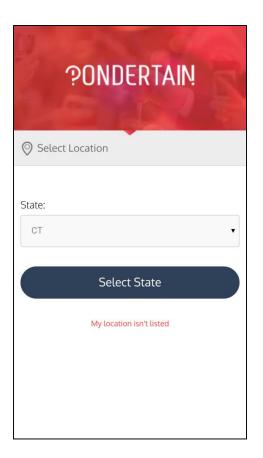

# Mobile App

Select Location

3<sup>rd</sup> screen is confirmation OR additional drill-down "by area"