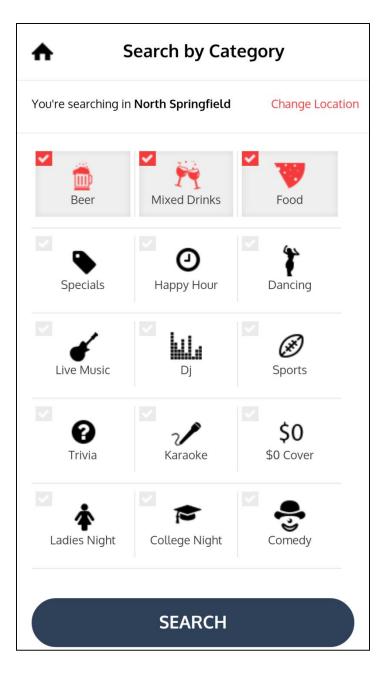

# **?ONDERTAIN** North Springfield Change Today (Thu Nov 26) **Upcoming Events** Search By Category Search By Venue