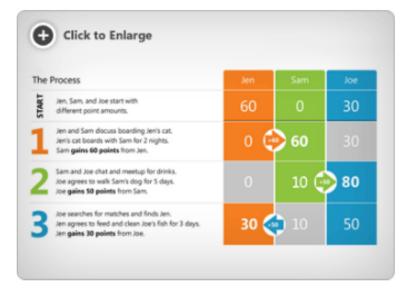

20 pts Walking or feeding/cleaning Boarding 60 pts

 $\otimes$ 

ph

050

The Process Joe Jen, Sam, and Joe all have 0 120 60 different point amounts based on how they've used the site Jen and Sam discuss boarding Jen's cat. 120 60 0 Jen's cat boards with Sam for 2 nights. Sam gains 120 points from Jen. Sam and Joe chat and meetup for coffee 20 0 Joe agrees to walk Sam's dog for 5 days. 160 100 Joe gains 100 points from Sam. Joe searches for matches and finds Jen. 100 20 60 Jen agrees to feed and clean Joe's fish for 3 days. 60 Jen gains 60 points from Joe.