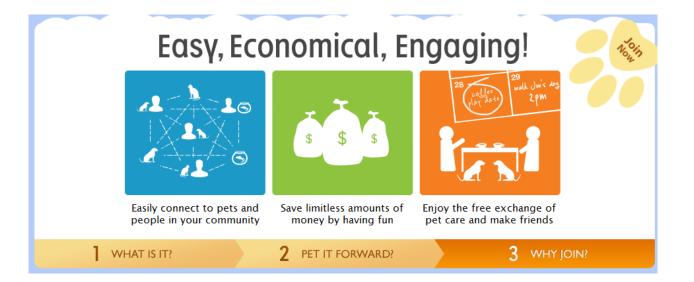

## A powerful network of pet owners who are both demanders and suppliers of pet care.

- Exchange pet care by giving & gaining points
- Receive 100% free pet care by petting it forward
- Save 50% on pet care by purchasing points, & earn money by cashing points out