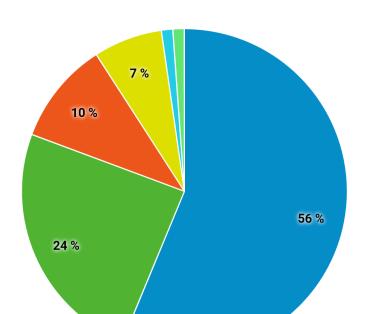

| Running           | 1.0   |  |  |
| Sun Dec 20   |                   |       |  |  |
| Games        | Zelda             | 1.5   |  |  |
| Reading      | Lord of the Rings | 1.0   |  |  |
| Fri Dec 18   |                   |       |  |  |
| TV           | Family Guy        | 8.0   |  |  |
| Exercising   | Running           | 8.0   |  |  |

**Usage Activity (Graph)** 



### My Usage



| * | 100% <b>3</b> :00 PM |  |
|---|----------------------|--|
|   |                      |  |

| Last 30 Days | Graph | Table |
|--------------|-------|-------|
|--------------|-------|-------|

| Activity   | Hours |
|------------|-------|
| Exercising | 9.0   |
| TV         | 8.5   |
| Games      | 3.5   |
| Movies     | 2.0   |
| Reading    | 1.0   |
| Household  | 1.0   |

#### All Time Graph Table