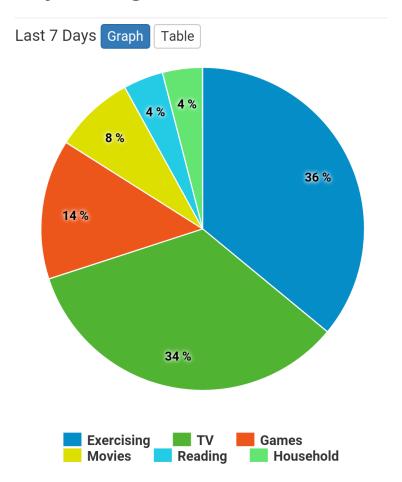

**Usage Activity (Graph)** 

| Activity   | Hours |
|------------|-------|
| Exercising | 9.0   |
| TV         | 8.5   |
| Games      | 3.5   |
| Movies     | 2.0   |
| Reading    | 1.0   |
| Household  | 1.0   |