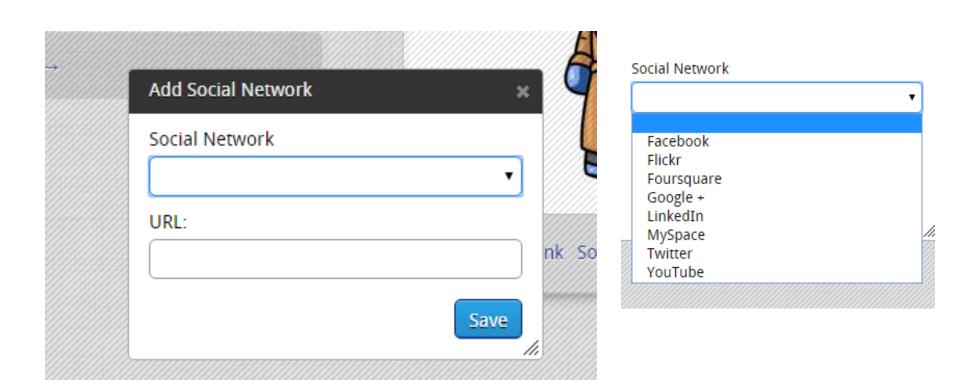

|
|--------------------|---------|
| Email or Username: |         |
|                    |         |
| Password:          |         |
| Forgot Password?   |         |
| Remember Me        | Sign In |



#### **Share Your Card**



#### www.cardscan.me/stevesohcot

Scan this QR bar code to connect with **stevesohcot**.

Connections go both ways! Once someone has scanned your bar code, you'll be added to each other's contacts.

#### Share Private Cards

Select the private cards you want to share by creating a custom bar code that will give people access to them:

Select All → Private □ test

Note: all custom bar codes expire in 24 hours.

Generate Bar Code

## Private QR Code



### **Create New Card**



### **Create New Card**



### Add Text



## Add Link



## Add Social Network