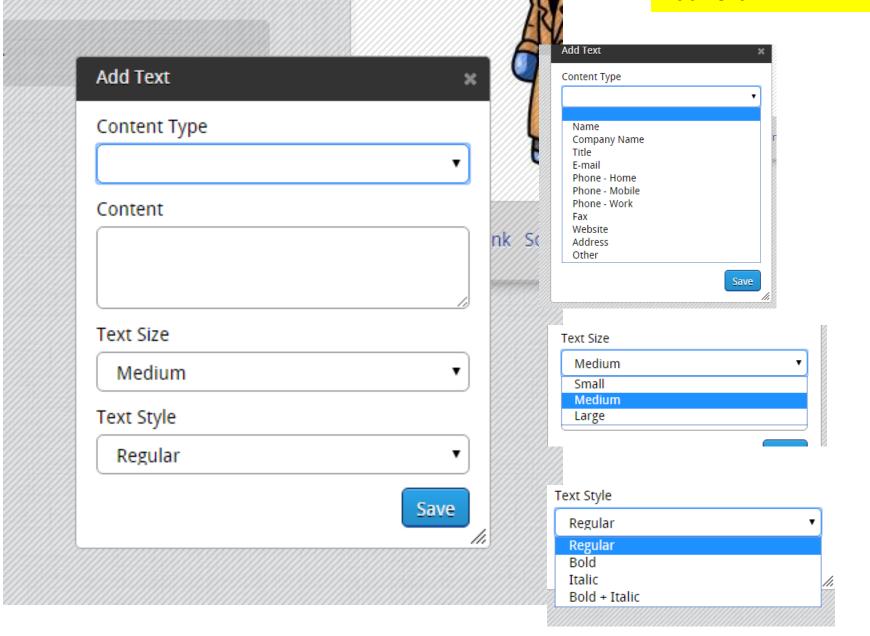

E

## Sign In

| Sign In            |         |
|--------------------|---------|
| Email or Username: |         |
|                    |         |
| Password:          |         |
| Forgot Password?   |         |
| Remember Me        | Sign In |



#### **Share Your Card**



#### www.cardscan.me/stevesohcot

Scan this QR bar code to connect with **stevesohcot**.

Connections go both ways! Once someone has scanned your bar code, you'll be added to each other's contacts.

#### Share Private Cards

Select the private cards you want to share by creating a custom bar code that will give people access to them:

Select All → Private □ test

Note: all custom bar codes expire in 24 hours.

Generate Bar Code

## Private QR Code



### **Create New Card**



### **Create New Card**



### Add Text



## Add Link



## Add Social Network