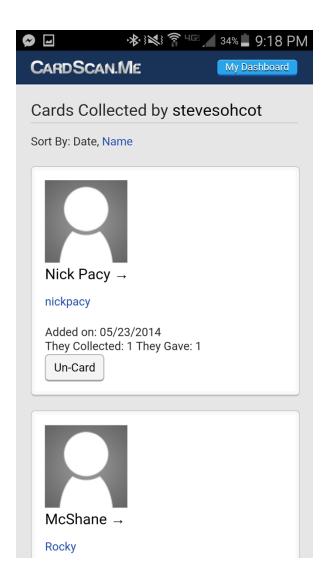

Generate Bar Code

Steve Sohcot
Hamden, CT
www.cardscan.me/stevesohcot
35 Cards Collected

My Bar Code

After graduating Quinnipiac University, I now work at Sikorsky Aircraft.

35 Cards Given

In my spare time I'm a web developer and entrepreneur.