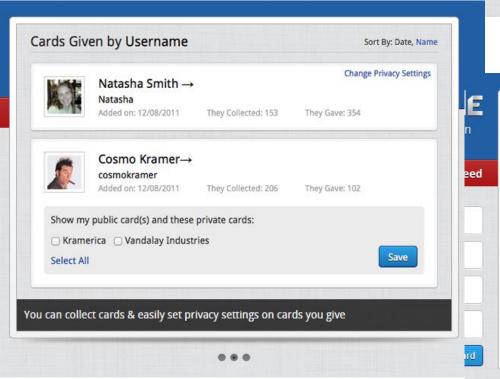

#### **Share Private Cards**

Select the private cards you want to share by creating a custom bar code that will give people access to them:

☐ Private ☐ test ☐ Test

Note: all custom bar codes expire in 24 hours.

#### Share Private Cards

Select the private cards you want to share by creating a custom bar code that will give people access to them:

Select All → Private □ test

Note: all custom bar codes expire in 24 hours.