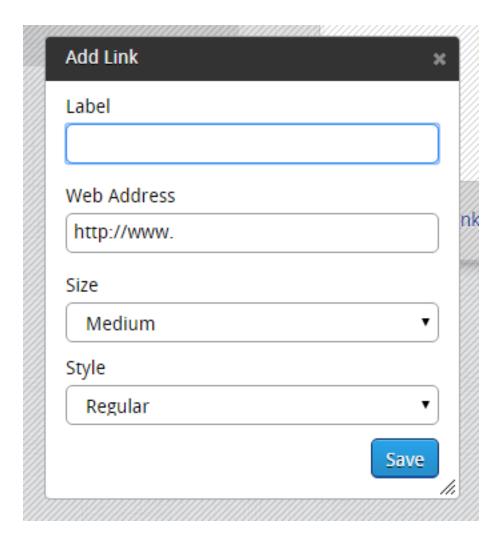

| Sign In            |         |
|--------------------|---------|
| Email or Username: |         |
|                    |         |
| Password:          |         |
| Forgot Password?   |         |
| Remember Me        | Sign In |



#### **Share Your Card**



#### www.cardscan.me/stevesohcot

Scan this QR bar code to connect with **stevesohcot**.

Connections go both ways! Once someone has scanned your bar code, you'll be added to each other's contacts.

#### Share Private Cards

Select the private cards you want to share by creating a custom bar code that will give people access to them:

Select All → Private □ test

Note: all custom bar codes expire in 24 hours.

Generate Bar Code

## Private QR Code



### **Create New Card**



### **Create New Card**



### Add Text



## Add Link



## Add Social Network