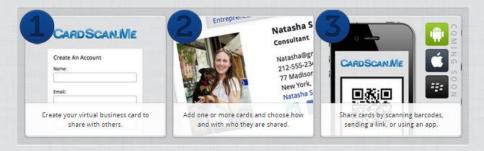

#### How It Works

Full homepage

#### How Do I "Scan"?

Use your cell phone to scan bar codes with your camera:

- Any existing app you have to read bar codes
- Android App
- ✓ iPhone App
- Blackberry App (Coming Soon)

**Homepage Carousel** 