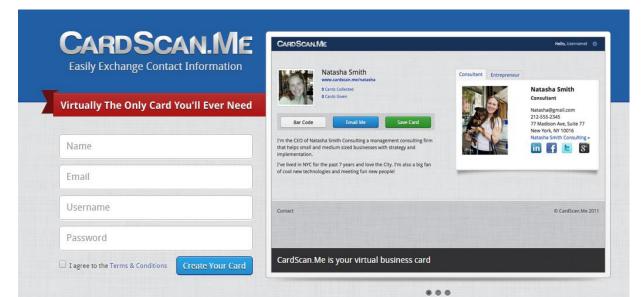

## CARDSCAN.ME

Easily Exchange Contact Information

Virtually The Only Card You'll Ever Need

...

#### How It Works

Full homepage

#### Why CardScan.Me?

Upgrade Your Business Card To 2.0!

Why a virtual business card is the right choice:

- It centralizes your social network links.
- It's smart, control what info you share & with who.
- It stays in the know, contact details stay updated.
- It cares, never run out of cards and it's eco-friendly!

#### How Do I "Scan"?

Use your cell phone to scan bar codes with your camera:

- Any existing app you have to read bar codes
- Android App
- ✓ iPhone App
- Blackberry App (Coming Soon)

**Homepage Carousel** 