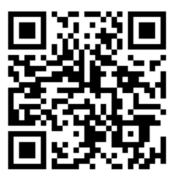

#### **Share Your Card**

www.cardscan.me/stevesohcot

Use this QR bar code to connect with others:

Connections go both ways! Once someone has scanned your bar code, you'll be added to each other's contacts.

#### www.cardscan.me/stevesohcot

Scan this QR bar code to connect with **stevesohcot**.

Connections go both ways! Once someone has scanned your bar code, you'll be added to each other's contacts.