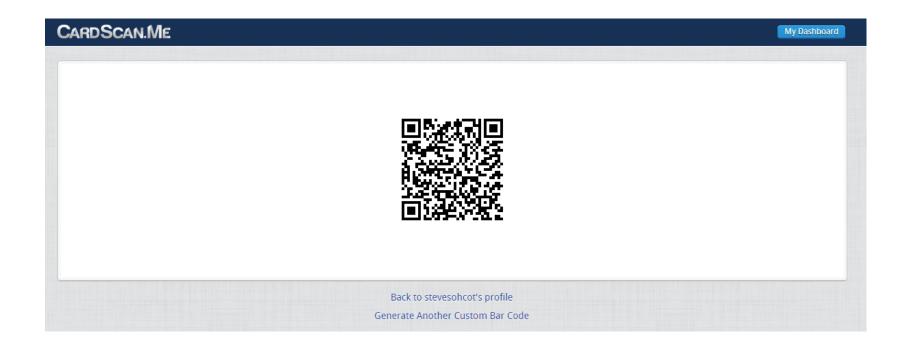

#### **Share Your Card**

www.cardscan.me/stevesohcot

Use this QR bar code to connect with others:

Connections go both ways! Once someone has scanned your bar code, you'll be added to each other's contacts.

#### www.cardscan.me/stevesohcot

Scan this QR bar code to connect with **stevesohcot**.

Connections go both ways! Once someone has scanned your bar code, you'll be added to each other's contacts.