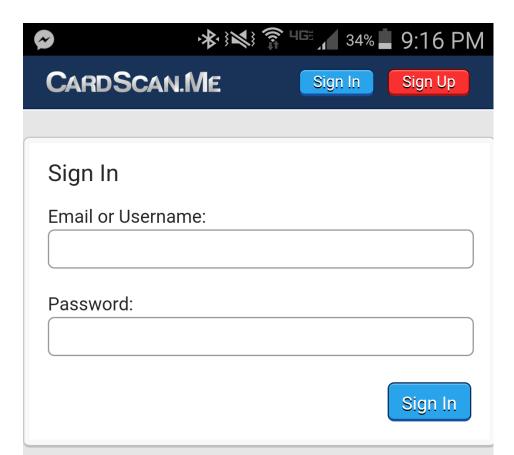

## Sign In

| Sign In            |         |
|--------------------|---------|
| Email or Username: |         |
|                    |         |
| Password:          |         |
| Forgot Password?   |         |
| Remember Me        | Sign In |