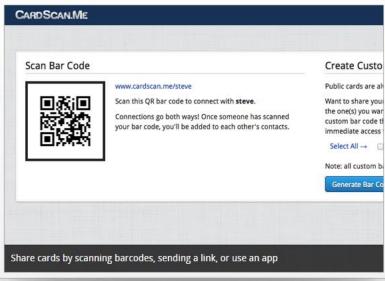

#### **Share Your Card**

www.cardscan.me/stevesohcot

Use this QR bar code to connect with others:

Connections go both ways! Once someone has scanned your bar code, you'll be added to each other's contacts.

Generate Bar Code

Steve Sohcot
Hamden, CT
www.cardscan.me/stevesohcot
35 Cards Collected

My Bar Code

After graduating Quinnipiac University, I now work at Sikorsky Aircraft.

35 Cards Given

In my spare time I'm a web developer and entrepreneur.

#### www.cardscan.me/stevesohcot

Scan this QR bar code to connect with **stevesohcot**.

Connections go both ways! Once someone has scanned your bar code, you'll be added to each other's contacts.