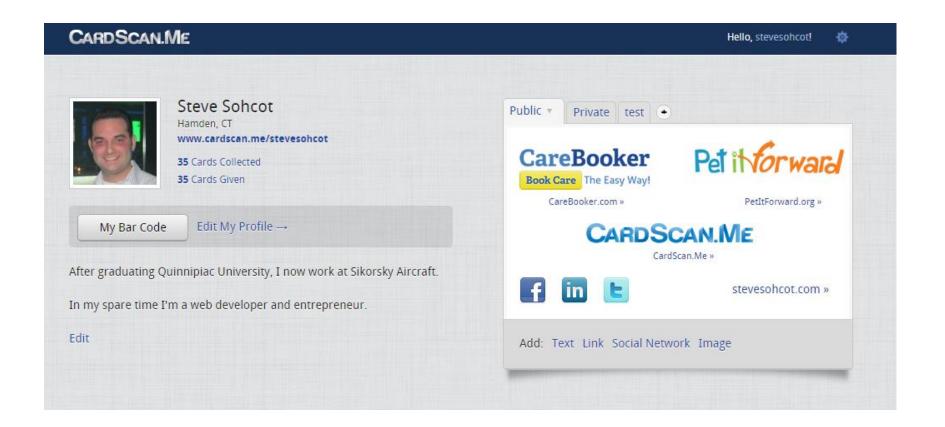

Generate Bar Code

Steve Sohcot
Hamden, CT
www.cardscan.me/stevesohcot
35 Cards Collected

My Bar Code

After graduating Quinnipiac University, I now work at Sikorsky Aircraft.

35 Cards Given

In my spare time I'm a web developer and entrepreneur.