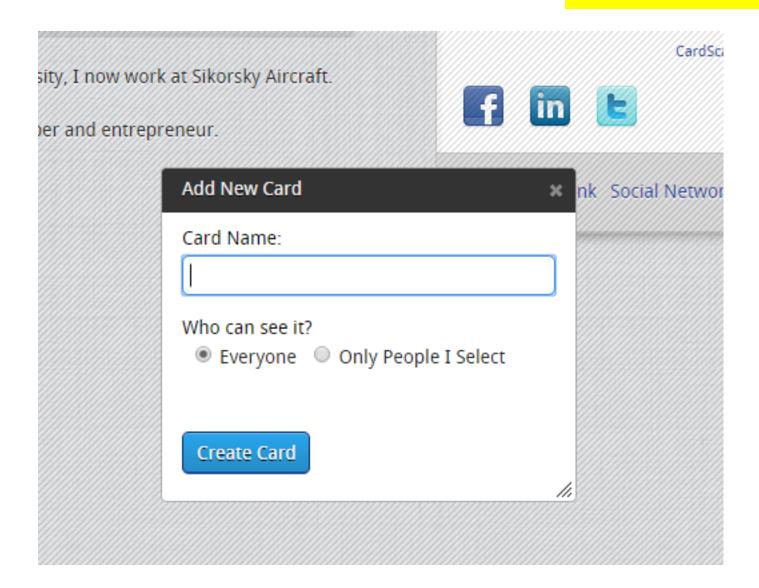

mepage Carousel** 



ed





## CARDSCAN.ME

## Sign In

| Sign In            |         |
|--------------------|---------|
| Email or Username: |         |
|                    |         |
| Password:          |         |
| Forgot Password?   |         |
| Remember Me        | Sign In |



#### **Share Your Card**



#### www.cardscan.me/stevesohcot

Scan this QR bar code to connect with **stevesohcot**.

Connections go both ways! Once someone has scanned your bar code, you'll be added to each other's contacts.

#### Share Private Cards

Select the private cards you want to share by creating a custom bar code that will give people access to them:

Select All → Private □ test

Note: all custom bar codes expire in 24 hours.

Generate Bar Code

## Private QR Code



### **Create New Card**



### **Create New Card**



### Add Text



## Add Link



## Add Social Network