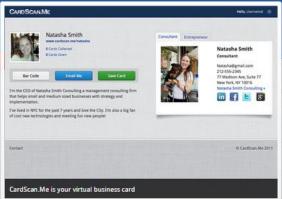

## CARDSCAN.ME

Easily Exchange Contact Information

Virtually The Only Card You'll Ever Need

...

#### Why CardScan.Me?

Upgrade Your Business Card To 2.0!

Why a virtual business card is the right choice:

- It centralizes your social network links.
- It's smart, control what info you share & with who.
- It stays in the know, contact details stay updated.
- It cares, never run out of cards and it's eco-friendly!