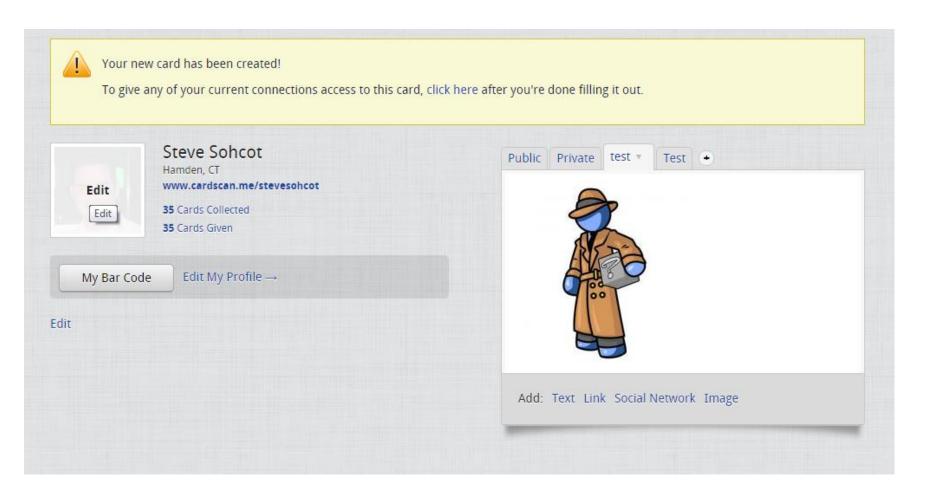

### **Create New Card**

Generate Bar Code

Steve Sohcot
Hamden, CT
www.cardscan.me/stevesohcot
35 Cards Collected

My Bar Code

After graduating Quinnipiac University, I now work at Sikorsky Aircraft.

35 Cards Given

In my spare time I'm a web developer and entrepreneur.