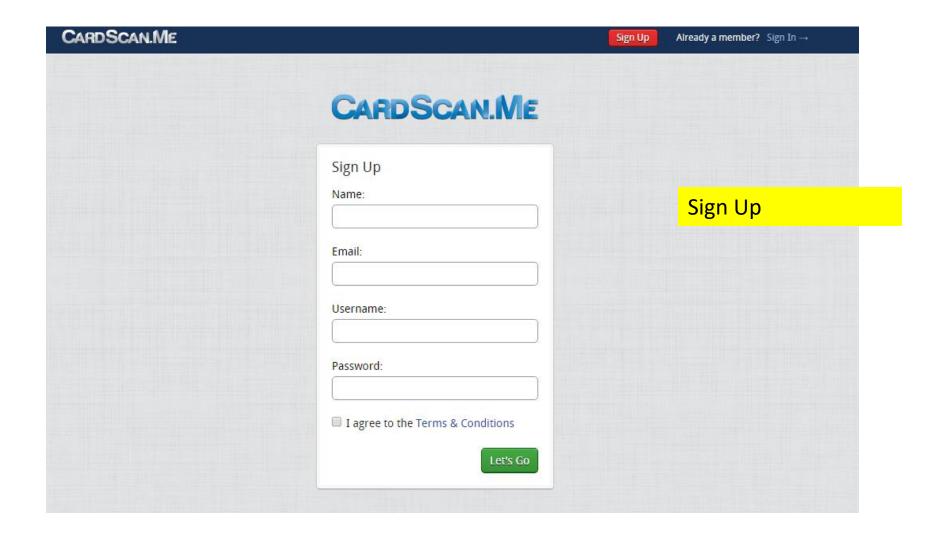

at Sikorsky Aircraft.

35 Cards Given

In my spare time I'm a web developer and entrepreneur.





## Desktop version

## CARDSCAN.ME

Easily Exchange Contact Information

Virtually The Only Card You'll Ever Need





...

#### How It Works

Full homepage



#### Why CardScan.Me?

Upgrade Your Business Card To 2.0!

Why a virtual business card is the right choice:

- It centralizes your social network links.
- It's smart, control what info you share & with who.
- It stays in the know, contact details stay updated.
- It cares, never run out of cards and it's eco-friendly!

#### How Do I "Scan"?

Use your cell phone to scan bar codes with your camera:

- Any existing app you have to read bar codes
- Android App
- ✓ iPhone App
- Blackberry App (Coming Soon)



**Homepage Carousel** 



ed





## CARDSCAN.ME

## Sign In

| Sign In            |         |
|--------------------|---------|
| Email or Username: |         |
|                    |         |
| Password:          |         |
| Forgot Password?   |         |
| Remember Me        | Sign In |



#### **Share Your Card**



#### www.cardscan.me/stevesohcot

Scan this QR bar code to connect with **stevesohcot**.

Connections go both ways! Once someone has scanned your bar code, you'll be added to each other's contacts.

#### Share Private Cards

Select the private cards you want to share by creating a custom bar code that will give people access to them:

Select All → Private □ test

Note: all custom bar codes expire in 24 hours.

Generate Bar Code

## Private QR Code



### **Create New Card**



### **Create New Card**