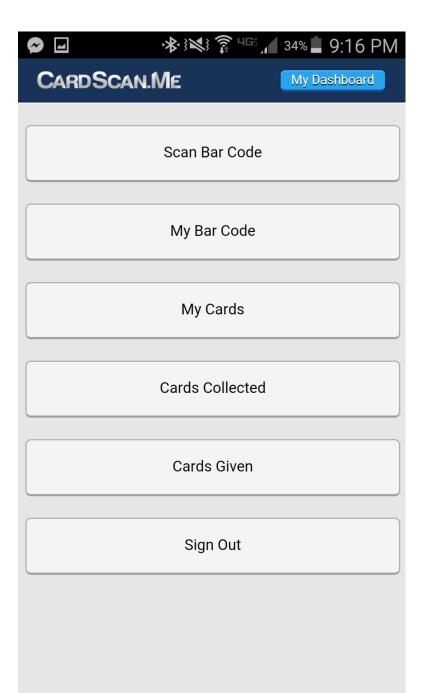

## **App Screenshots**

Generate Bar Code

Steve Sohcot
Hamden, CT
www.cardscan.me/stevesohcot
35 Cards Collected

My Bar Code

After graduating Quinnipiac University, I now work at Sikorsky Aircraft.

35 Cards Given

In my spare time I'm a web developer and entrepreneur.